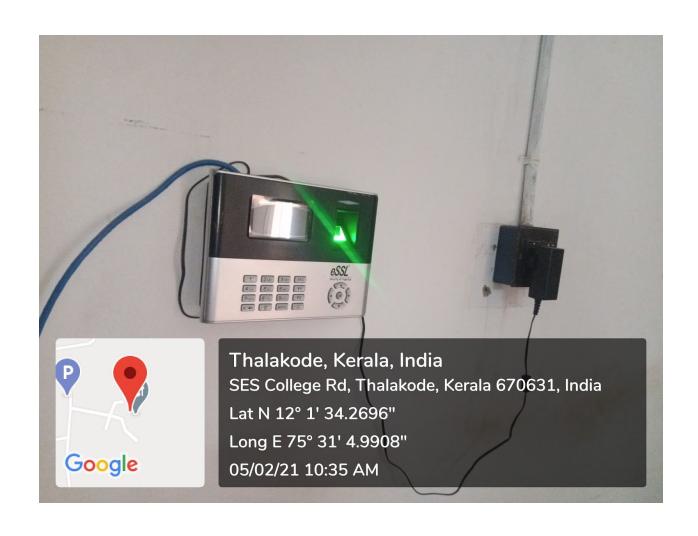

## 4.3.1 Institution frequently updates its IT facilities including Wi-Fi

College has an MIS, Punching system, CCTV, Studio, etc.

/u/2/#search/bineesh/FMfcgxwJXpQsHBIXzpFnsmZQKWKwdwZB?projector=1&messagePartId=0.2**COLLEGE MANAGEMENT SOFTWARE MODULES** OPERATOR LOGIN ENQUIRY o ALUMNI STUDENTMEETING o CLUBS o MAIL o MESSAGE o NEWS PTA o EVENTS ACCOUNTANT LOGIN o STUDENT FEE FEE PAYMENTDUE REPORTS FEE REPORTS o BUS FEE ACCOUNTS LEDGERS VOUCHERS REPORTS o PURCHASE NEW PURCHASE
 REPORTS